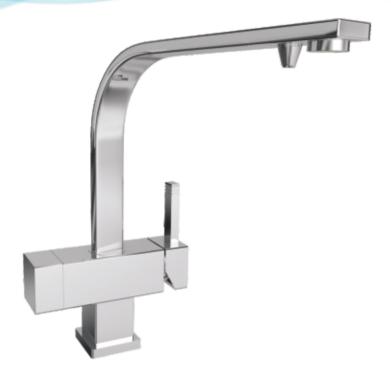

## FXFCH15-3-C\_K

Three-way kitchen sink faucet for cold, hot and filtered water

## **General Description:**

FXFCH15-3-C\_K - three-way kitchen sink faucet for cold, hot and filtered water. Installation kit includes a set of adapter connectors (tubing, washers, gaskets) necessary for proper connection.