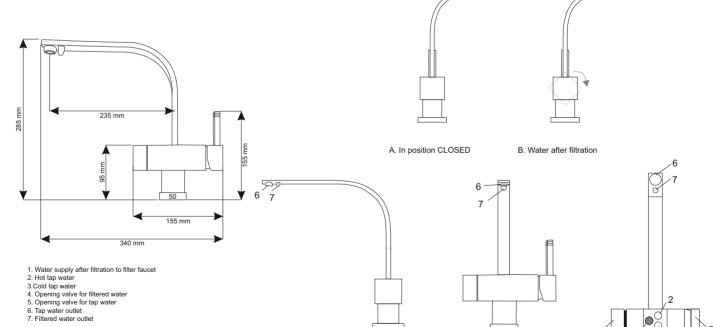

## FXFCH15-3-C\_K

Three-way kitchen sink faucet for cold, hot and filtered water

## **General Description:**

FXFCH15-3-C\_K - three-way kitchen sink faucet for cold, hot and filtered water. Installation kit includes a set of adapter connectors (tubing, washers, gaskets) necessary for proper connection.